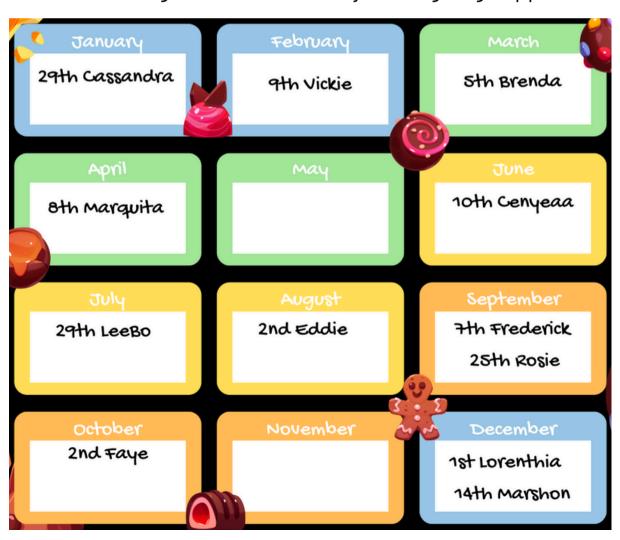

## Happy Birthay!

Join us in celebrating our amazing team members' birthdays in a fun and meaningful way! Here's the scoop:

- 1. Choose a staff member's birthday month.
- 2. Donate an amount equal to the day they were born OR...
- 3. Spread the word about our organization to the same number of people.

For instance, if their birthday falls on the 8th, you can donate \$8 or tell 8 friends about our fantastic work.

This initiative amps up the birthday vibe while helping us raise funds and spread awareness for our cause. Let's make birthdays extra special by making a difference together! Thanks for your ongoing support.